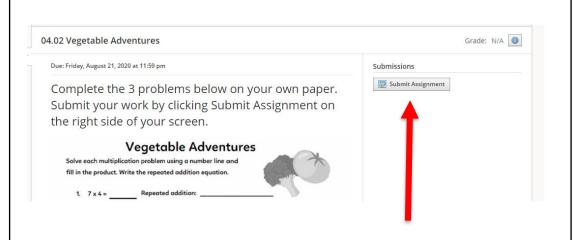

How to Submit a Paper Assignment

Options -

Submit the assignment following the instructions in the lesson.

04.05 In Stride to Divide

04.05 In Stride to Divide

🖶 Add Materials 🔻

Find assignment in schoology

Click on submit assignment