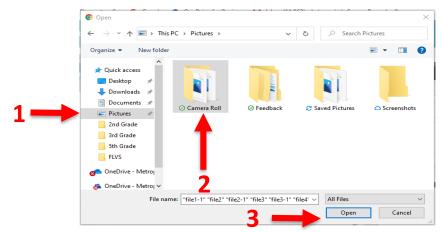

- 1. Click Upload
- 2. Then choose file.

- 1. Choose "Pictures" on the left side.
- 2. Click on the camera roll folder
- 3. Click on "Open"

**How to Submit a Paper Assignment** Open 1.Choose the picture of the assignment you **■** ▼ **■** ? ♣ Downloads \* ^ ^ want to upload 🖺 Documents 🖈 ■ Pictures # 2nd Grade 2. Click open 3rd Grade 5th Grade - FLVS g OneDrive - Metro OneDrive - Metro This PC File name: WIN\_20200824\_11\_36\_34\_Pro Open Cancel Click "SUBMIT" to submit Upload the assignment Resources Upload Create WIN\_20200824\_11\_36\_34\_Pro.jpg Complete Edit Details X Add a comment (optional) **Submit** Cancel