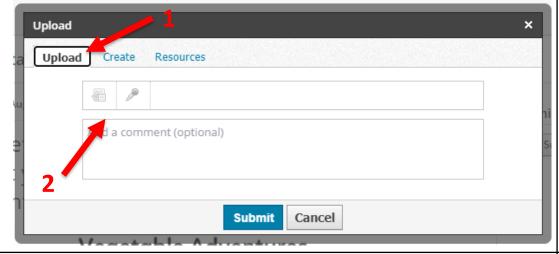

- 1. Click Upload
- 2. Then choose file.

- 1. Choose "Pictures" on the left side.
- 2. Click on the camera roll folder
- 3. Click on "Open"

**How to Submit a Paper Assignment** Open 1.Choose the picture of the assignment you **■** ▼ **■** ? ♣ Downloads \* ^ ^ want to upload 🖺 Documents 🖈 ■ Pictures # 2nd Grade 2. Click open 3rd Grade 5th Grade - FLVS g OneDrive - Metro OneDrive - Metro This PC File name: WIN\_20200824\_11\_36\_34\_Pro Open Cancel Click "SUBMIT" to submit Upload the assignment Resources Upload Create WIN\_20200824\_11\_36\_34\_Pro.jpg Complete Edit Details X Add a comment (optional) **Submit** Cancel