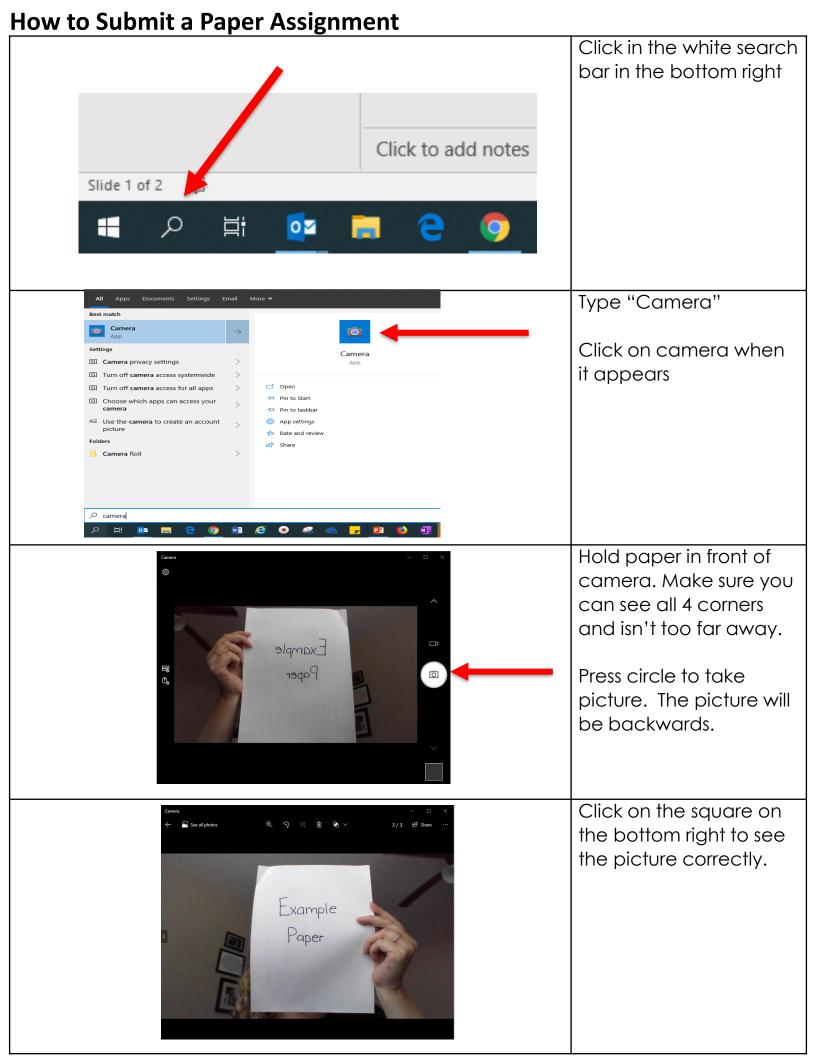

How to Submit a Paper Assignment

Options -

Submit the assignment following the instructions in the lesson.

04.05 In Stride to Divide

04.05 In Stride to Divide

🖶 Add Materials 🔻

Find assignment in schoology

Click on submit assignment